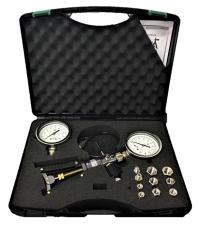

|
| PGS-A-G14A-G14A | 1/4" BSP M to 1/4" BSP male test point adapter                                                                                                               |
| PGS-A-G14A-G18A | 1/4" BSP M to 1/8" BSP male test point adapter                                                                                                               |
| PGS40-SK        | Pump Service KIT                                                                                                                                             |
| PGS40-HKIT-B    | Replaceable hose kit assembly, G14 test point adapter                                                                                                        |





PGS40 Pressure Test Kit (Gauges not included)