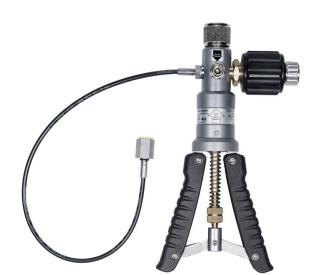

# PGS-40 Handheld pressure test pump

- Generate pressure to 40 bar
- Portable
- Minimal maintenance
- Increase and decrease pressure smoothly
- Hand-tight reference swivel adapter

#### OVERVIEW

The PGS40 is a 3 in 1 calibration hand pump for vacuum, low and medium pressure replacing 3 conventional hand pumps. It is capable to quickly generate from -960 mbar to 40 bar with minimum effort. The ergonomically de-signed moulded handles provide perfect grip and comfort even when generating high pressure. The PGS40 hand pump can be supplied as pump only or as part of a pressure test kit with a large selection of BSP, NPT and Metric adapter and all in house hard transit case.

### **FEATURES**

- Portable
- Only 0,870 kg
- Adjustment Resolution 10 Pa (0.1 mbar)
- High-quality knob for fine pressure adjustment
  Vacuum
- Generate vacuum to -0,960 mbar
- Pneumatic pressure
   Generate pressure to 40 bar
- Easy to use Integrated fine adjustment Controlled pressure relief Allows easy connecting and disconnecting to the test pump without the need for PTFE tape or wrenches
- Extended kit solutions
  - Select a kit with adapters and referene gauge