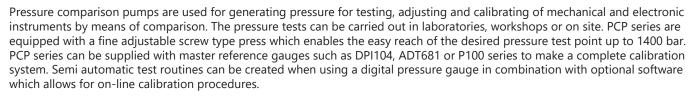

## **Recommended Pressure Reference Instruments**

ADT681 Pressure Indicator, 0.05 % F.S., max pressure 4.200 bar P100-005 Pressure Calibrator, 0.05 %FS, max pressure 2.000 bar P100-01 Pressure Calibrator, 0.1 % FS, max pressure 2.000 bar PCP-700 Entry Level pressure comparison test pump,