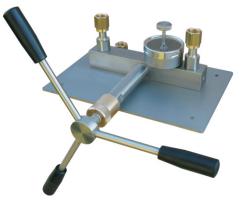

# PCP Series Pressure Comparison Pumps

- Generate 85% vacuum to 6,000 psi (400 bar) pressure
- Portable, only 3.7 lb
- Minimal maintenance
- Increase and decrease pressure smoothly
- Hand-tight quick connectors

### FEATURES

- Pressure ranges to 1400 Bar
- Hydraulic oil and distilled water operated
- 2 different models
- Easy venting/bleeding system
- Large volume systems are easily primed
- Greatly speeds up priming and pressure generation
- Optional wide choice of reference instruments

|                  | PCP-700                                      | PCP-1400     |
|------------------|----------------------------------------------|--------------|
| Pressure range   | 0 700 bar                                    | 0 – 1400 bar |
| Medium           | Hydraulic oil or distilled water             |              |
| Pressure ports   | 2 x 3/8" BSP left male                       |              |
| Fluid reservoir  | 150 cm <sup>3</sup>                          |              |
| Piston diameter  | 16mm                                         |              |
| Ram screw stroke | appr 26 cm <sup>3</sup>                      |              |
| Material         | internals of oil hand pump stainless steel,  |              |
|                  | seals made of nitryl and viton, adapters of  |              |
|                  | brass                                        |              |
| Bottom plate     | stainless steel with four mounting holes for |              |
|                  | stable bench mounting                        |              |
| Dimension        | (L) 340 mm                                   | (L) 340 mm   |
|                  | (W)225 mm                                    | (W)225 mm    |
|                  | (H)130 mm                                    | (H)130 mm    |