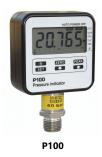

## **Recommended Pressure Reference Instruments**

ADT681 Pressure Indicator, 0.05 % F.S., max pressure 4.200 bar P100-005 Pressure Calibrator, 0.05 %FS, max pressure 2.000 bar P100-01 Pressure Calibrator, 0.1 % FS, max pressure 2.000 bar PCP-700 Entry Level pressure comparison test pump,