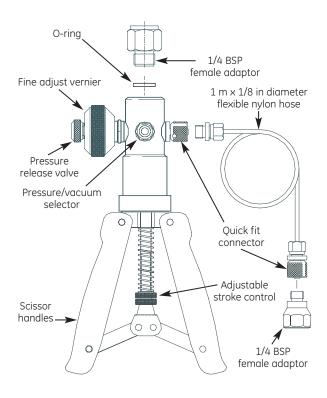

### **Features**

- Pressures to 40 bar
- Vacuum to -960 mbar
- High pneumatic pressure generation with minimal effort
- Precision vernier control

The field proven PV211 is a lightweight yet high quality combined pressure and vacuum hand pump. The PV211 has been designed to provide maximum pneumatic pressures efficiently and effortlessly.

- Dual source of pneumatic pressure and vacuum
- Built-in fine adjust vernier
- Needle valve provides controlled pressure release
- Selector valve for vacuum or pressure generation
- Comfortable, ergonomically designed molded handles
- Adjustable stroke
- Extremely efficient—only four strokes to 7 bar

# PV211 Druck Pneumatic Pressure and Vacuum Pump

PV211 is a Druck product. Druck has joined other GE high-technology sensing businesses under a new name— GE Industrial, Sensing.