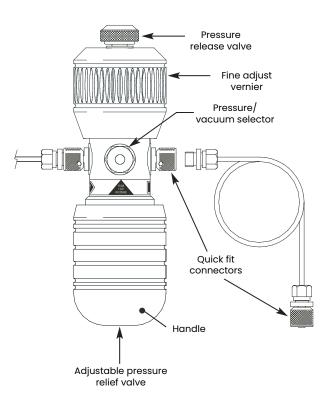

- Dual source of pneumatic pressure and vacuum
- Finger-tight quick fit connectors
- Extremely low pressures generated by using the fine adjust vernier alone
- Built-in pressure relief valve for setting maximum output pressure
- · Fine control needle valve for pressure release

#### **Features**

- Pneumatic pressures to 1250 in H<sub>2</sub>O/45 psi
- Vacuum to -27 in Hg
- Precise fine control to 0.01 in H<sub>2</sub>O
- Thermally insulated to eliminate temperature effects

#### General

**Pressure range** 0 to 1250 in  $H_2O$ , 0 to 45 psi

Vacuum Range 0 to 27 in Hg

**Relief valve adjustment** 20 in H<sub>2</sub>O to maximum pressure