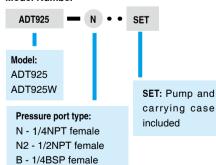

#### **ORDERING INFORMATION**

Model Number

Accessories included

Mineral oil,1 bottle (250 ml)\*

B2 - 1/2BSP female M - M20X1.5 female

O-ring: 20 pcs Manual: 1 pc

Carrying case (925-X-SET models only)

\* When water media is not requested

Hand-tight connectors for both test gauge and reference gauge.

1/4NPT female, 1/2NPT female, 1/4BSP female, 1/2BSP female, or M20X1.5 female

Dimensions: Height: 4.72" (120 mm)

Base: 9.84" (250 mm) x 5.51" (140 mm)