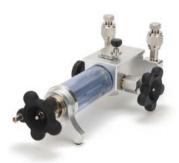

#### **OVERVIEW**

The 925 Hydraulic Pressure Test Pump is a hand operated pressure pump designed to generate pressure from 85% vacuum to 6,000 psi (400 bar). With the patented screw press technology, the high pressure can be easily generated, as well as increased and decreased smoothly. With no check valve (non-returning valve), the 925 avoids the troublesome leakage issues that is usually experienced with most hand pumps and allows for minimal maintenance. Two hand-tight quick connectors installed on the pump allow easy connecting and disconnecting to the test pump without the need for PTFE tape or wrenches. The 925 is an ideal comparison test pump for calibrating pressure measuring instruments such as test gauges, indicators or transducers in the field or laboratory.

Hand-tight Quick Connectors

Allows easy connecting and disconnecting to the test pump without the need for PTFE tape or wrenches.

Hand-tight connectors for both test gauge and reference gauge.

1/4NPT female, 1/2NPT female, 1/4BSP female, 1/2BSP female, or M20X1.5 female

Dimensions: Height: 4.72" (120 mm)

Base: 9.84" (250 mm) x 5.51" (140 mm)